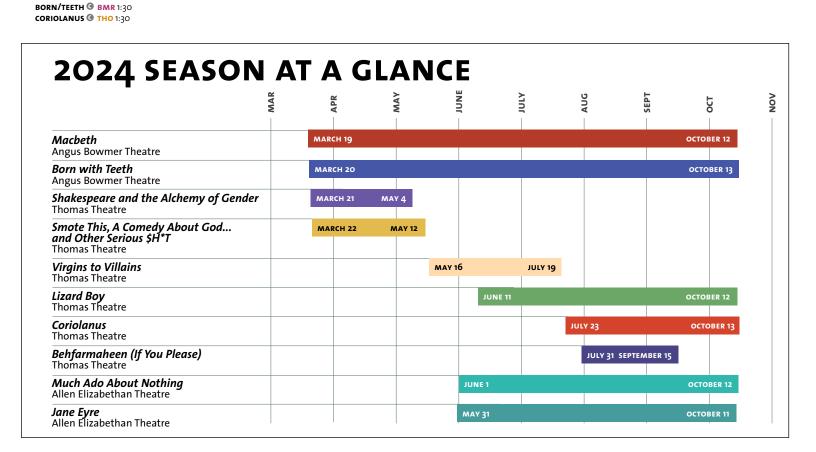

## The Shows of 2024

## MACBETH

#### Macbeth

By William Shakespeare • Directed by Evren Odcikin March 19 – October 12, 2024 • Angus Bowmer Theatre

OSF Presents the Alley Theatre Production of Born with Teeth

By Liz Duffy Adams • Directed by Rob Melrose Associate Director: Anna Crace March 20 – October 13, 2024 • Angus Bowmer Theatre

#### Shakespeare and the Alchemy of Gender

Created and performed by Lisa Wolpe March 21– May 4, 2024 • Thomas Theatre

#### Smote This, A Comedy About God... and Other Serious \$H\*T

Created and performed by Rodney Gardiner March 22 – May 12, 2024 • Thomas Theatre

#### **Virgins to Villains**

Created and performed by Robin Goodrin Nordli May 16 – July 19, 2024 • Thomas Theatre

#### **Lizard Boy**

Book, music, and lyrics by Justin Huertas
Directed by Brandon Ivie
June 11 – October 12, 2024 • Thomas Theatre

#### OSF and Portland Center Stage Present Coriolanus

by William Shakespeare in a modern verse translation by Sean San José Adapted and directed by Rosa Joshi Produced in association with upstart crow collective and Play On Shakespeare

July 23 – October 13, 2024 • Thomas Theatre

#### Behfarmaheen (If You Please)

Created and performed by Barzin Akhavan July 31 – September 15, 2024 • Thomas Theatre

#### **Much Ado About Nothing**

By William Shakespeare • Directed by Miriam A. Laube June 1 – October 12, 2024 • Allen Elizabethan Theatre

#### West Coast Premiere Jane Eyre

Adapted by Elizabeth Williamson from the novel by Charlotte Brontë Directed by Dawn Monique Williams May 31 – October 11, 2024 • Allen Elizabethan Theatre