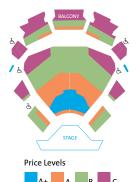

#### SEATING ZONES

#### ALLEN ELIZABETHAN THEATRE

**THOMAS THEATRE** 

Wheelchair seating is offered in all theatres and is subject to availability. Seating zones subject to change.

#### MAIN STAGE SHOWS

(Macbeth, Born with Teeth, Lizard Boy, Coriolanus, Much Ado About Nothing, Jane Eyre)

| Seating Zone                               | Previews | Tuesday Evenings | All Other Times |  |
|--------------------------------------------|----------|------------------|-----------------|--|
| С                                          | \$28     | \$31             | \$36            |  |
| В                                          | \$39     | \$44             | \$55            |  |
| Α                                          | \$55     | \$63             | \$76            |  |
| A+ (Elizabethan and Bowmer Theatres only)* | \$95     | \$109            | \$125           |  |

#### THOMAS THEATRE SOLO SHOWS

(Shakespeare and the Alchemy of Gender, Virgins to Villains, Behfarmaheen, Smote This)

| Seating Zone | Previews | Tuesday Evenings | All Other Times |  |
|--------------|----------|------------------|-----------------|--|
| С            | \$20     | \$23             | \$28            |  |
| В            | \$28     | \$31             | \$39            |  |
| Α            | \$39     | \$44             | \$55            |  |