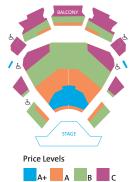

#### SEATING ZONES

#### ANGUS BOWMER THEATRE

#### MAIN STAGE SHOWS

(Macbeth, Born with Teeth, Lizard Boy, Coriolanus, Much Ado About Nothing, Jane Eyre)

| Seating Zone                               | Previews | Tuesday Evenings | All Other Times |  |
|--------------------------------------------|----------|------------------|-----------------|--|
| С                                          | \$28     | \$31             | \$36            |  |
| В                                          | \$39     | \$44             | \$55            |  |
| Α                                          | \$55     | \$63             | \$76            |  |
| A+ (Elizabethan and Bowmer Theatres only)* | \$95     | \$109            | \$125           |  |

#### THOMAS THEATRE SOLO SHOWS

(Shakespeare and the Alchemy of Gender, Virgins to Villains, Behfarmaheen, Smote This)

| Seating Zone | Previews | Tuesday Evenings | All Other Times |  |
|--------------|----------|------------------|-----------------|--|
| С            | \$20     | \$23             | \$28            |  |
| В            | \$28     | \$31             | \$39            |  |
| Α            | \$39     | \$44             | \$55            |  |